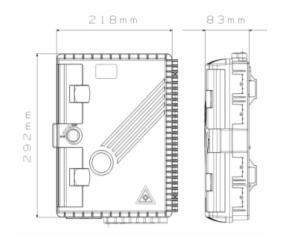

|
| APC Return Loss          | ≥ 60dB                                                                                                                                        |
| Insert and Pull out Life | ≥ 1000 times                                                                                                                                  |
| Insulation               | The grounding device is insulated with the Termination box, IR ≥1000m Ω/500V (direct current)                                                 |
| Withstand Voltage        | Between the grounding device and the box body, the withstand voltage is over 3000V/Min, no breakdown and flashover. U ≥3000V (direct current) |

## **Dimensions**

292mmx 218mmx83mm



# **Installation Dimensions**

154mm x 82mm



### Installation