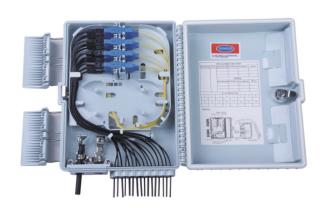

### General Description

This box is used as a termination point for the feeder cable to connect with drop cable in FTTx communication network system. It intergtates fiber splicing, splitting, distribution, storage and cable connection in one unit. Meanwhile, it provides solid protection and management for the FTTx network building.

### **Features**

- Total enclosed structure, be in nice shape
- Protects and manages cable effectively
- Secured with anti-theft locking mechanism
- Standard size, light weight
- → High quality PC +ABS material
- Good properties of dust, and moisture proofing,IP65
- Clamping for feeder cable and drop cable, fiber splicing, fixation, storage, distribution...etc all in one
- ◆ Suitable for SC and LC duplex adaptor and pigtail
- ◆ Easy to operate
- ♦ Wall and pole mountable (accessories optional)
- ♦ Suitable for both outdoor and indoor use