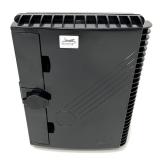

### **Features**

- Total enclosed structure, be in nice shape
- Protects and manages cable effectively
- Secured with anti-theft locking mechanism
- Standard size, light weight
- → High quality PC +ABS material
- Good properties of dust, and moisture proofing,IP65
- Clamping for feeder cable and drop cable, fiber splicing, fixation, storage, distribution...etc all in one
- ◆ Suitable for SC and LC duplex adaptor and pigtail
- ◆ Easy to operate
- ♦ Wall and pole mountable (accessories optional)
- ♦ Suitable for both outdoor and indoor use