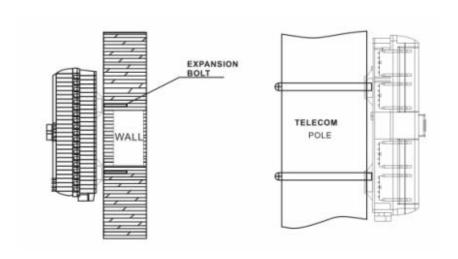

|
| APC Return Loss          | ≥ 60dB                                                                                                                                        |
| Insert and Pull out Life | ≥ 1000 times                                                                                                                                  |
| Insulation               | The grounding device is insulated with the Termination box, IR ≥1000m Ω/500V (direct current)                                                 |
| Withstand Voltage        | Between the grounding device and the box body, the withstand voltage is over 3000V/Min, no breakdown and flashover. U ≥3000V (direct current) |

## **Dimensions**

292mmx 218mmx83mm



# **Installation Dimensions**

154mm x 82mm



### Installation