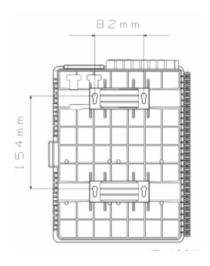

|
| APC Return Loss          | ≥ 60dB                                                                                                                                        |
| Insert and Pull out Life | ≥ 1000 times                                                                                                                                  |
| Insulation               | The grounding device is insulated with the Termination box, IR ≥1000m Ω/500V (direct current)                                                 |
| Withstand Voltage        | Between the grounding device and the box body, the withstand voltage is over 3000V/Min, no breakdown and flashover. U ≥3000V (direct current) |

## **Dimensions**

292mmx 218mmx83mm



# **Installation Dimensions**

154mm x 82mm



### Installation