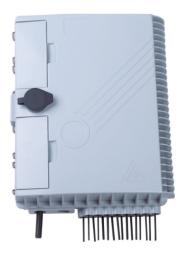

16 Adapter (1 - 32 Fiber) Heavy Duty Waterproof Outdoor IP65 Rated Wall Mount / Pole Mount Fiber Optic Distribution Enclosure with Wire Management and Lockable Door SKU: QT-16A-HDB-OFOE-IP65

Color: Black

### **Features**

- Total enclosed structure, be in nice shape
- Protects and manages cable effectively
- Secured with anti-theft locking mechanism
- Standard size, light weight
- → High quality PC +ABS material
- Good properties of dust, and moisture proofing,IP65
- Clamping for feeder cable and drop cable, fiber splicing, fixation, storage, distribution...etc all in one
- ◆ Suitable for SC and LC duplex adaptor and pigtail
- ◆ Easy to operate
- ♦ Wall and pole mountable (accessories optional)
- ♦ Suitable for both outdoor and indoor use