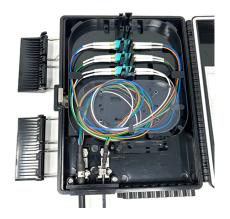

### General Description

This box is used as a termination point for the feeder cable to connect with drop cable in FTTx communication network system. It intergtates fiber splicing, splitting, distribution, storage and cable connection in one unit. Meanwhile, it provides solid protection and management for the FTTx network building.

### **Features**

- Total enclosed structure, be in nice shape
- Protects and manages cable effectively
- Secured with anti-theft locking mechanism
- Standard size, light weight
- → High quality PC +ABS material
- Good properties of dust, and moisture proofing,IP65
- Clamping for feeder cable and drop cable, fiber splicing, fixation, storage, distribution...etc all in one
- ◆ Suitable for SC and LC duplex adaptor and pigtail
- ◆ Easy to operate
- ♦ Wall and pole mountable (accessories optional)
- ♦ Suitable for both outdoor and indoor use