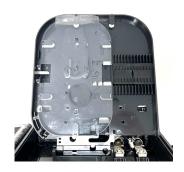

### **Features**

- Total enclosed structure, be in nice shape
- Protects and manages cable effectively
- Secured with anti-theft locking mechanism
- Standard size, light weight
- → High quality PC +ABS material
- Good properties of dust, and moisture proofing,IP65
- Clamping for feeder cable and drop cable, fiber splicing, fixation, storage, distribution...etc all in one
- ◆ Suitable for SC and LC duplex adaptor and pigtail
- ◆ Easy to operate
- ♦ Wall and pole mountable (accessories optional)
- ♦ Suitable for both outdoor and indoor use